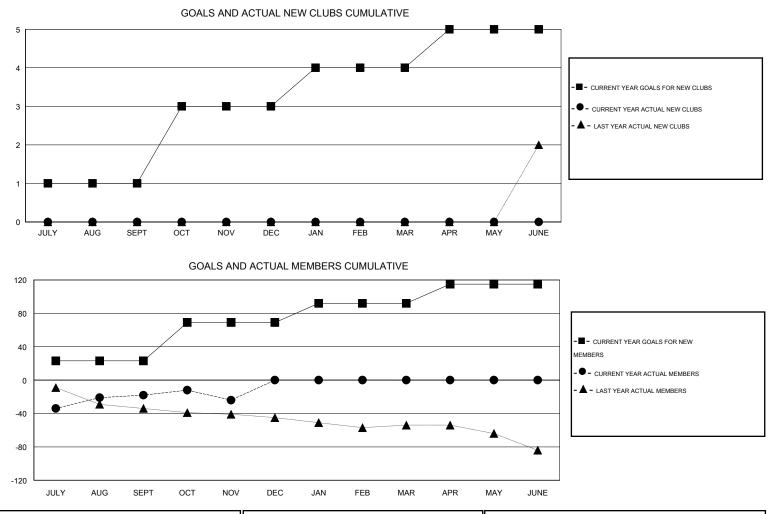

## w Wona

| GMT: Gary W   | ong              |                  | LOCATIC          | N CALIFORN       | IIA           |                    |                                     |                    | GMT CA 1         |  |
|---------------|------------------|------------------|------------------|------------------|---------------|--------------------|-------------------------------------|--------------------|------------------|--|
|               |                  | Clubs            |                  |                  | Members       |                    |                                     |                    |                  |  |
|               | RESUL            | TS FOR 2016-2017 |                  |                  |               | RESU               | RESULTS FOR 2016-2017               |                    |                  |  |
| QUARTER       | NEW CLUB<br>GOAL | NEW CLUBS        | DROPPED<br>CLUBS | NET<br>GAIN/LOSS | QUARTER       | NEW MEMBER<br>GOAL | CHARTER AND<br>NEW MEMBERS<br>ADDED | DROPPED<br>MEMBERS | NET<br>GAIN/LOSS |  |
| JULY/AUG/SEPT | 1                | 0                | 0                | 0                | JULY/AUG/SEPT | 23                 | 57                                  | 75                 | -18              |  |
| OCT/NOV/DEC   | 2                | 0                | 0                | 0                | OCT/NOV/DEC   | 46                 | 21                                  | 27                 | -6               |  |
| JAN/FEB/MAR   | 1                | 0                | 0                | 0                | JAN/FEB/MAR   | 23                 | 0                                   | 0                  | 0                |  |
| APR/MAY/JUNE  | 1                | 0                | 0                | 0                | APR/MAY/JUNE  | 23                 | 0                                   | 0                  | 0                |  |